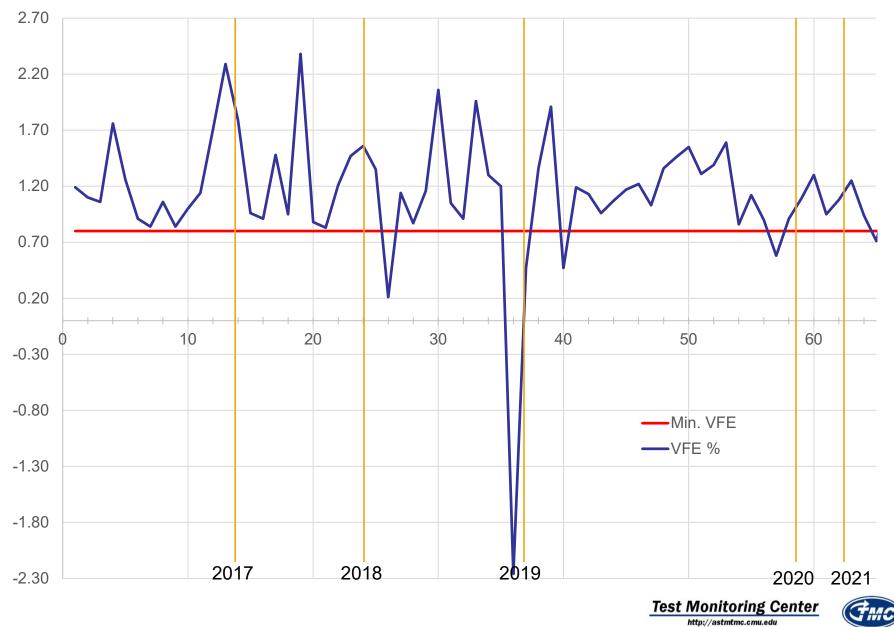

# Summary of Activity

- Test severity has remained stable throughout life of test
  - Only exception was a extremely severe result in late 2018

### GMVFE - Lost Tests\*

| Test Status   | # |
|---------------|---|
| No lost tests | - |
| Totals        | 0 |

\*Invalid and aborted tests

Average VFE by Report Period

**GMVFE** Reference Test Results