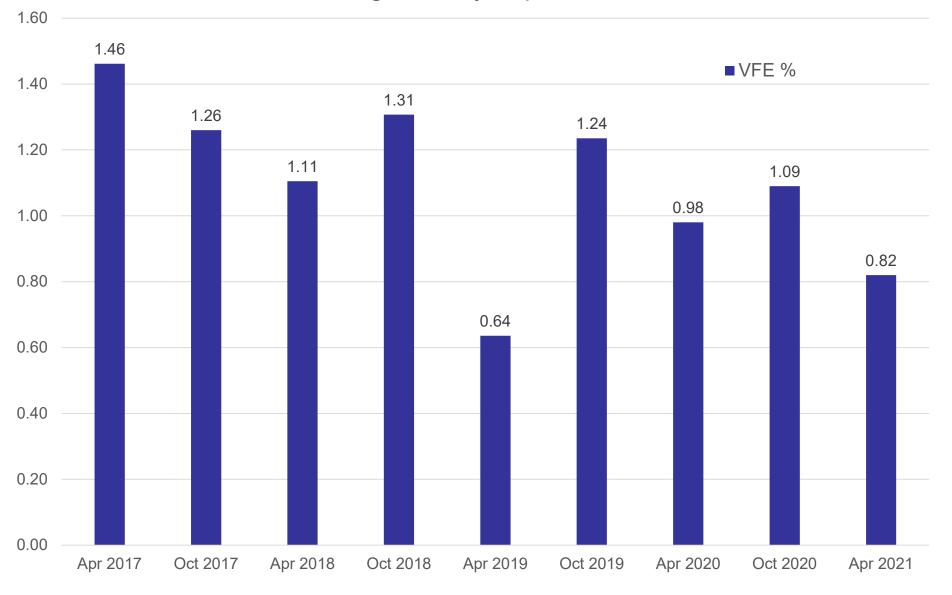

### GMVFE - Lost Tests\*

| Test Status   | # |
|---------------|---|
| No lost tests | - |
| Totals        | 0 |

\*Invalid and aborted tests

Average VFE by Report Period

**GMVFE** Reference Test Results