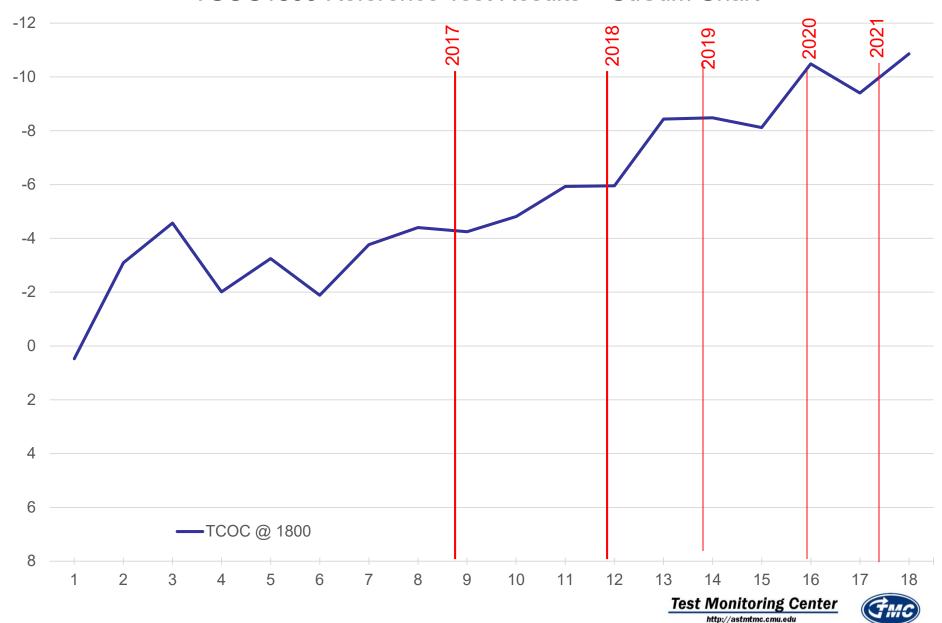

#### TCOC1800 Reference Test Results – CuSum Chart

## Summary of Activity

- One GMTC reference test reported this period
  - Test aborted due to power failure
  - Successfully calibrated after close of report period
- Turbo Coolant Outside Temp % Change at 1800 cycles (TCOC1800)
  - Long term mild trend appears to continue