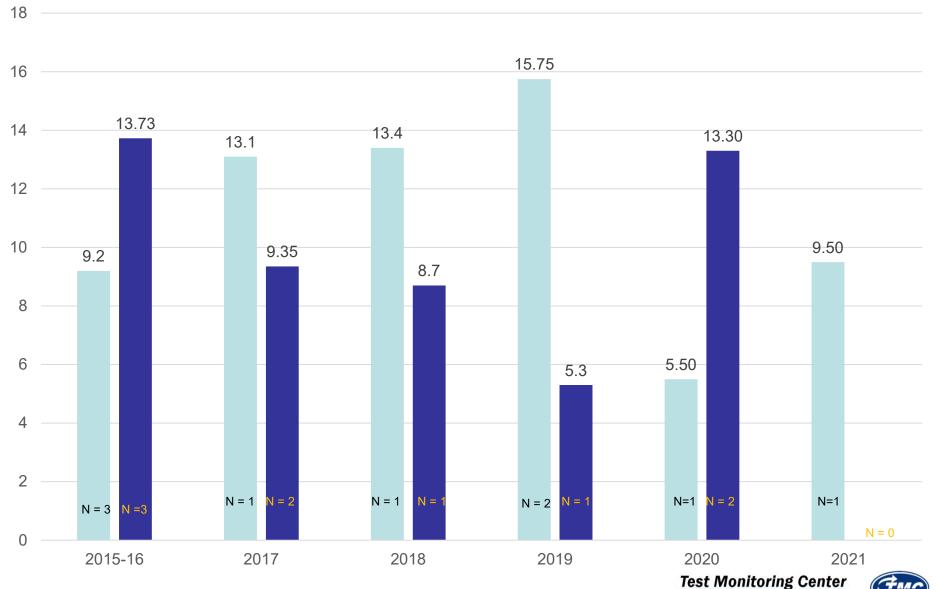

#### Average TCOC1800 by Report Period

■GMTC01 ■GMTC02

http://astmtmc.cmu.edu

## Summary of Activity

- One GMTC reference test reported this period
  - Test aborted due to power failure
  - Successfully calibrated after close of report period
- Turbo Coolant Outside Temp % Change at 1800 cycles (TCOC1800)
  - Long term mild trend appears to continue