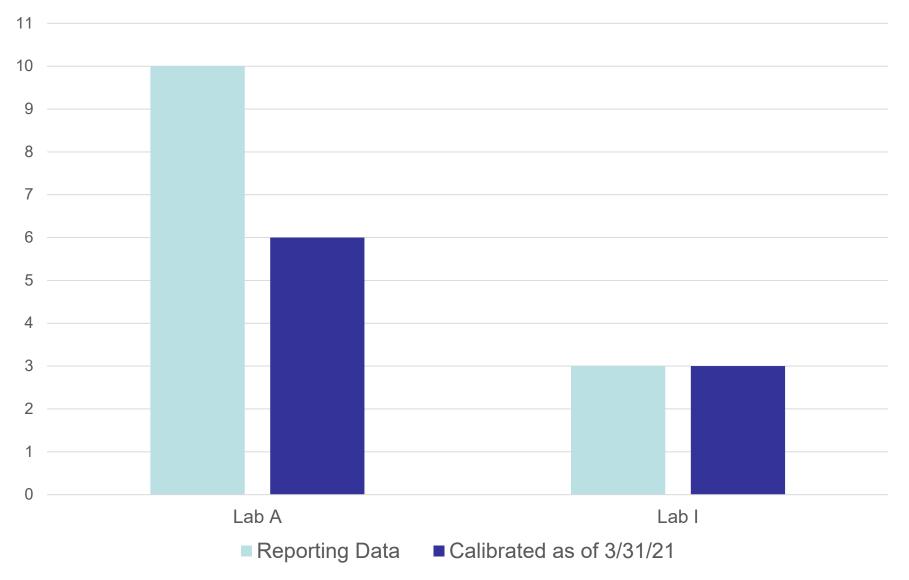

are extremely low
  - Reblends of both reference and baseline oil are being pursued

## **GMOEE Activity**

| Test Status                                  | Validity<br>Code | #  |
|----------------------------------------------|------------------|----|
| Acceptable Calibration Test                  | AC               | 17 |
| Statistically Unacceptable Calibration Test  | OC               | 6  |
| Aborted Calibration Test                     | XC               | 0  |
| Invalid Calibration Test                     | LC               | 0  |
| Non-blind Information                        | NN               | 0  |
| Non-blind Information, operationally invalid | LN               | 0  |
| Total                                        |                  | 23 |

#### Calibrated Labs and Stands







### **GMOEE - Failed Tests**

| Test Status | # |
|-------------|---|
| Severe VFE  | 6 |
| Totals      | 6 |

## **GMOEE - Lost Tests\***

| Test Status   | # |
|---------------|---|
| No lost tests | - |
| Totals        | 0 |



<sup>\*</sup>Invalid and aborted calibration tests

#### Average FECON by Report Period







#### **GMOEE** Reference Test Results





### Reference Oil Inventory Estimated Life

| Oil*          | Original Quantity<br>(gallons) | TMC Inventory<br>(gallons) | Lab Inventory<br>(samples) | Estimated Life |
|---------------|--------------------------------|----------------------------|----------------------------|----------------|
| GMVFEBL02-1** | 4290                           | 0                          | -                          | -              |
| G