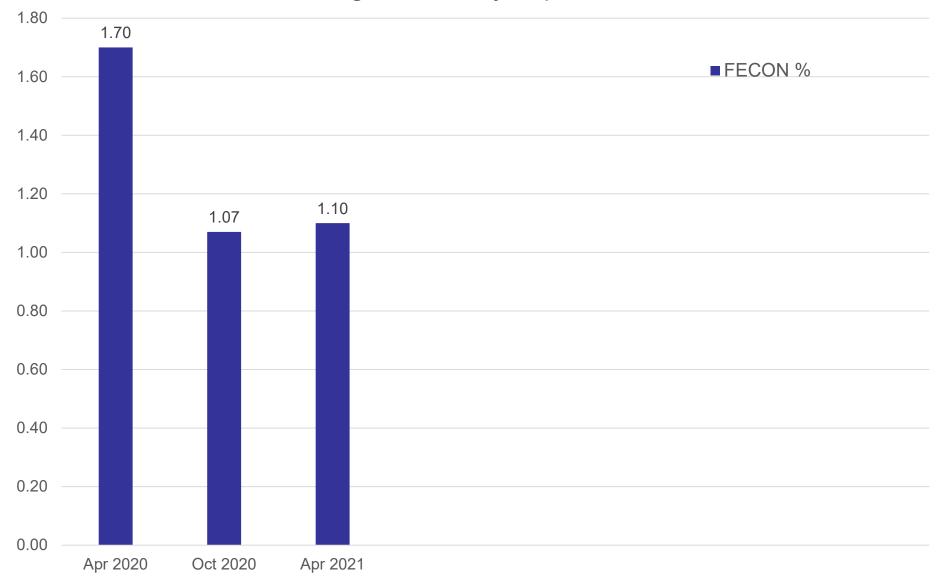

|
| Statistically Unacceptable Calibration Test  | OC               | 6  |
| Aborted Calibration Test                     | XC               | 0  |
| Invalid Calibration Test                     | LC               | 0  |
| Non-blind Information                        | NN               | 0  |
| Non-blind Information, operationally invalid | LN               | 0  |
| Total                                        |                  | 23 |

#### Calibrated Labs and Stands







### **GMOEE - Failed Tests**

| Test Status | # |
|-------------|---|
| Severe VFE  | 6 |
| Totals      | 6 |

## **GMOEE - Lost Tests\***

| Test Status   | # |
|---------------|---|
| No lost tests | - |
| Totals        | 0 |



<sup>\*</sup>Invalid and aborted calibration tests

#### Average FECON by Report Period







#### **GMOEE** Reference Test Results





### Reference Oil Inventory Estimated Life

| Oil*          | Original Quantity<br>(gallons) | TMC Inventory<br>(gallons) | Lab Inventory<br>(samples) | Estimated Life |
|---------------|--------------------------------|----------------------------|----------------------------|----------------|
| GMVFEBL02-1** | 4290                           | 0                          | -                          | -              |
| GMVFEHR01-1** | 1080                           | 80                         | 2                          | ~ 4 years      |

<sup>\*</sup>Used in both GMVFE and GMOEE

<sup>\*\*</sup>Reblends are being pursued