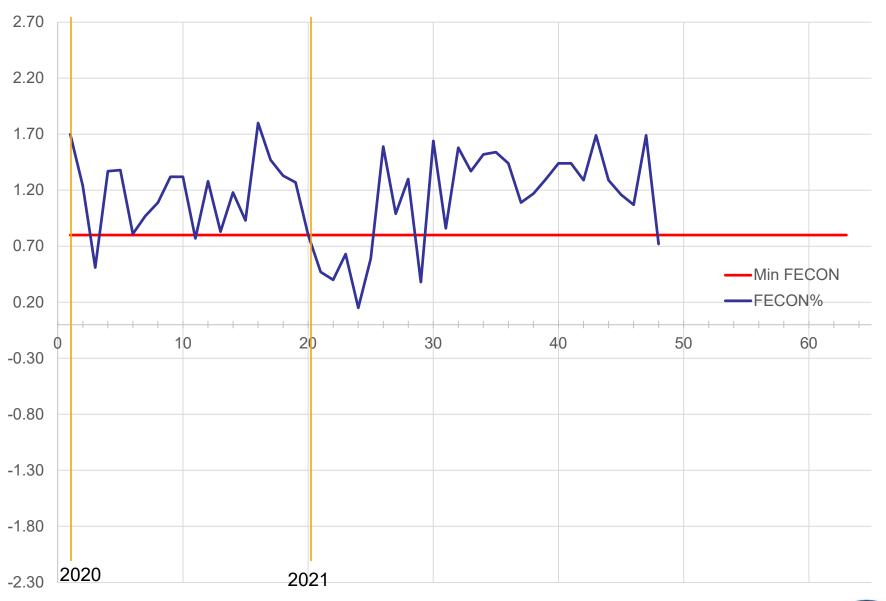

st  | OC               | 6  |
| Aborted Calibration Test                     | XC               | 0  |
| Invalid Calibration Test                     | LC               | 0  |
| Non-blind Information                        | NN               | 0  |
| Non-blind Information, operationally invalid | LN               | 0  |
| Total                                        |                  | 23 |

#### Calibrated Labs and Stands







### **GMOEE - Failed Tests**

| Test Status | # |
|-------------|---|
| Severe VFE  | 6 |
| Totals      | 6 |

## **GMOEE - Lost Tests\***

| Test Status   | # |
|---------------|---|
| No lost tests | - |
| Totals        | 0 |



<sup>\*</sup>Invalid and aborted calibration tests

#### Average FECON by Report Period







#### **GMOEE** Reference Test Results





### Reference Oil Inventory Estimated Life

| Oil*          | Original Quantity<br>(gallons) | TMC Inventory<br>(gallons) | Lab Inventory<br>(samples) | Estimated Life |
|---------------|--------------------------------|----------------------------|----------------------------|----------------|
| GMVFEBL02-1** | 4290                           | 0                          | -                          | -              |
| GMVFEHR01-1** | 1080                           | 80                         | 2                          | ~ 4 years      |

<sup>\*</sup>Used in both GMVFE and GMOEE

<sup>\*\*</sup>Reblends are being pursued