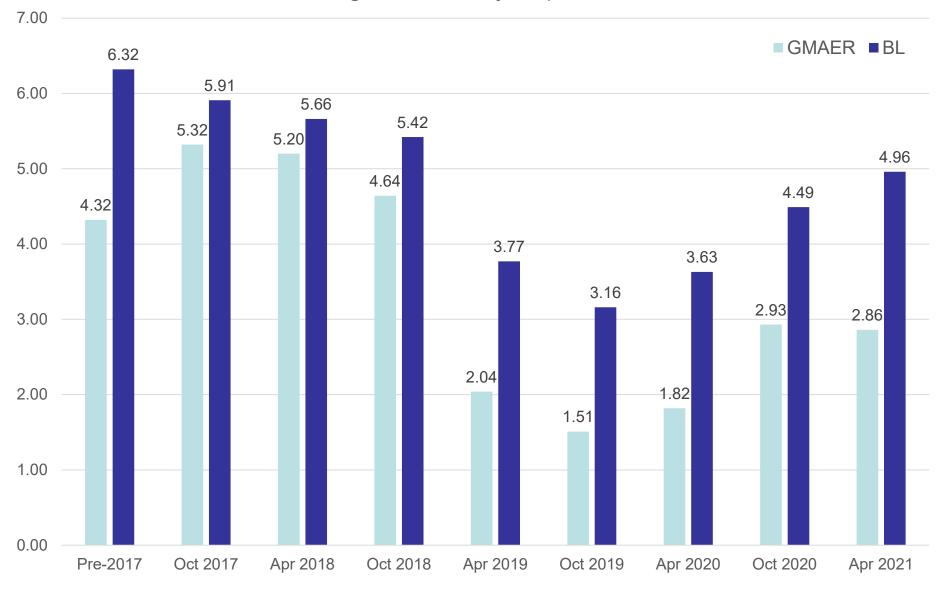

## Summary of Activity

- Since 2019, Aeration % severity has been consistently milder than Pre-2017 severity.
  - Applies to reference oil (multiple reblends), baseline oil, and labs

#### Average Aeration by Report Period