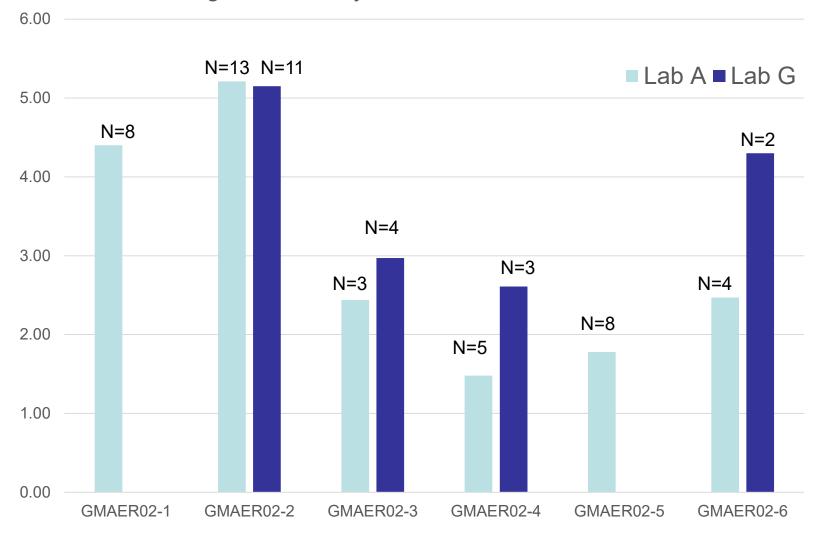

| Statistically Unacceptable Calibration Test | OC               | 0 |
| Aborted Calibration Test                    | XC               | 0 |
| Invalid Calibration Test                    | LC               | 0 |
| Total                                       |                  | 3 |

3







## **GMAER - Failed Tests**

| Test Status     | # |
|-----------------|---|
| No failed tests | - |
| Totals          | 0 |

## **GMAER - Lost Tests\***

| Test Status   | # |
|---------------|---|
| No lost tests | - |
| Totals        | 0 |

<sup>\*</sup>Invalid and aborted tests

#### Average Aeration by Report Period







#### GMAER02 and GMAERBL Reference Test Results



http://astmtmc.cmu.edu

#### Average AER by Reference Oil Batch







#### Average Aeration by Lab and Reference Oil Blend







## Reference Oil Inventory Estimated Life

| Oil        | Original Quantity<br>(gallons) | TMC Inventory<br>(gallons) | Lab Inventory<br>(samples) | Estimated Life |
|------------|--------------------------------|----------------------------|----------------------------|----------------|
| GMAER02-5  | 52                             | 0                          | 1                          | < 6 months     |
| GMAER02-6  | 50                             | 15                         | 3                          | < 6 months     |
| GMAER02-7  | 103                            | 97                         | 1                          | ~1 year        |
| GMAERBL-7* | 530                            | 370                        | -                          | ~1 year        |

<sup>\*</sup