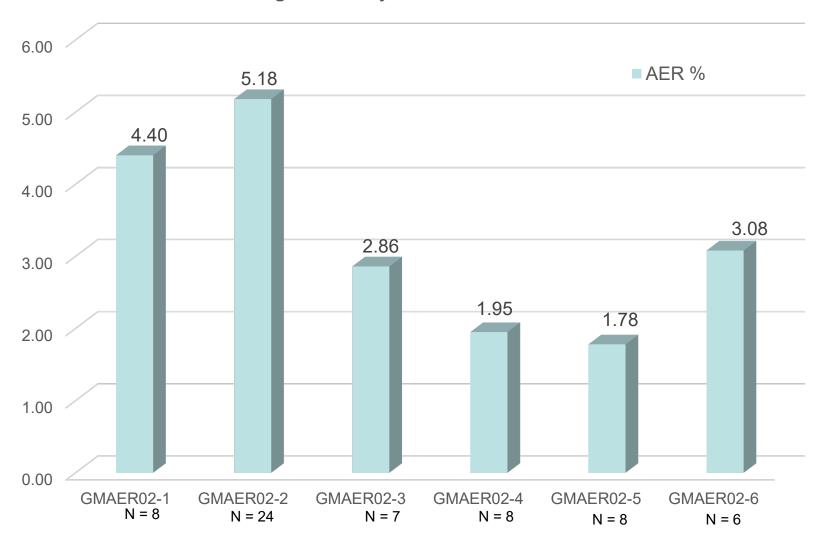

e Calibration Test                 | AC               | 3 |
| Statistically Unacceptable Calibration Test | OC               | 0 |
| Aborted Calibration Test                    | XC               | 0 |
| Invalid Calibration Test                    | LC               | 0 |
| Total                                       |                  | 3 |

3







## **GMAER - Failed Tests**

| Test Status     | # |
|-----------------|---|
| No failed tests | - |
| Totals          | 0 |

## **GMAER - Lost Tests\***

| Test Status   | # |
|---------------|---|
| No lost tests | - |
| Totals        | 0 |

<sup>\*</sup>Invalid and aborted tests

#### Average Aeration by Report Period







#### GMAER02 and GMAERBL Reference Test Results



http://astmtmc.cmu.edu

#### Average AER by Reference Oil Batch







#### Average Aeration by Lab and Reference Oil Blend







## Reference Oil Inventory Estimated Life

| Oil        | Original Quantity<br>(gallons) | TMC Inventory<br>(gallons) | Lab Inventory<br>(samples) | Estimated Life |
|------------|--------------------------------|----------------------------|----------------------------|----------------|
| GMAER02-5  | 52                             | 0                          | 1                          | < 6 months     |
| GMAER02-6  | 50                             | 15                         | 3                          | < 6 months     |
| GMAER02-7  | 103                            | 97                         | 1                          | ~1 year        |
| GMAERBL-7* | 530                            | 370                        |