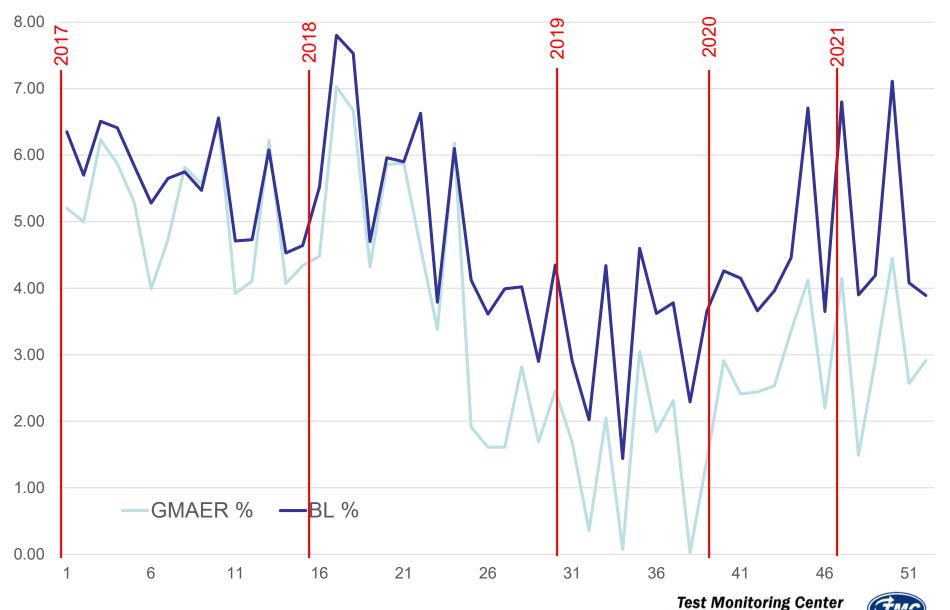

## Summary of Activity

- Since 2019, Aeration % severity has been consistently milder than Pre-2017 severity.
  - Applies to reference oil (multiple reblends), baseline oil, and labs

#### GMAER02 and GMAERBL Reference Test Results

http://astmtmc.cmu.edu