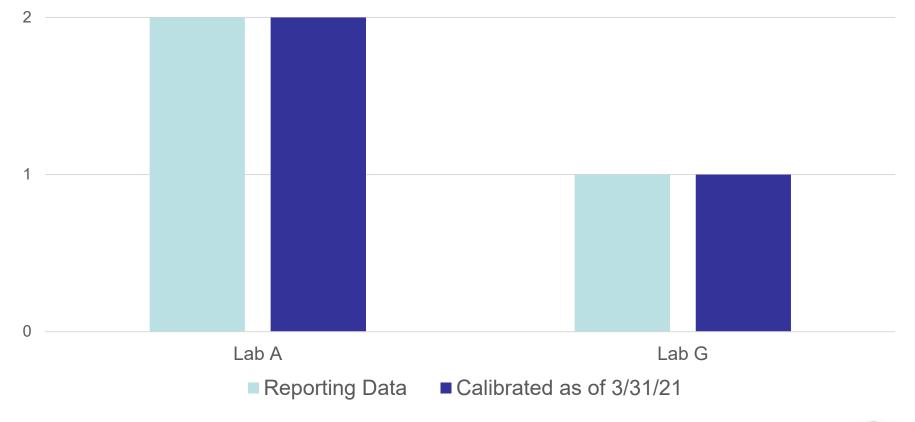

.edu

# GMAER Reference Test Activity

All Reference data completed 9/1/20 through 3/31/21

## Summary of Activity

- Since 2019, Aeration % severity has been consistently milder than Pre-2017 severity.
  - Applies to reference oil (multiple reblends), baseline oil, and labs

# **GMAER Activity**

| Test Status                                 | Validity<br>Code | # |
|---------------------------------------------|------------------|---|
| Acceptable Calibration Test                 | AC               | 3 |
| Statistically Unacceptable Calibration Test | OC               | 0 |
| Aborted Calibration Test                    | XC               | 0 |
| Invalid Calibration Test                    | LC               | 0 |
| Total                                       |                  | 3 |

3







## **GMAER - Failed Tests**

| Test Status     | # |
|-----------------|---|
| No failed tests | - |
| Totals          | 0 |

## **GMAER - Lost Tests\***

| Test Status   | # |
|---------------|---|
| No lost tests | - |
| Totals        | 0 |

<sup>\*</sup>Invalid and aborted tests

#### Average Aeration by Report Period







#### GMAER02 and GMAERBL Reference Test Results



http://astmtmc.cmu.edu

#### Average AER by Reference Oil Batch







#### Average Aeration by Lab and Reference Oil Blend







## Reference Oil Inventory Estimated Life

| Oil        | Original Quantity<br>(gallons) | TMC Inventory<br>(gallons) | Lab Inventory<br>(samples) | Estimated Life |
|------------|--------------------------------|----------------------------|----------------------------|-----------