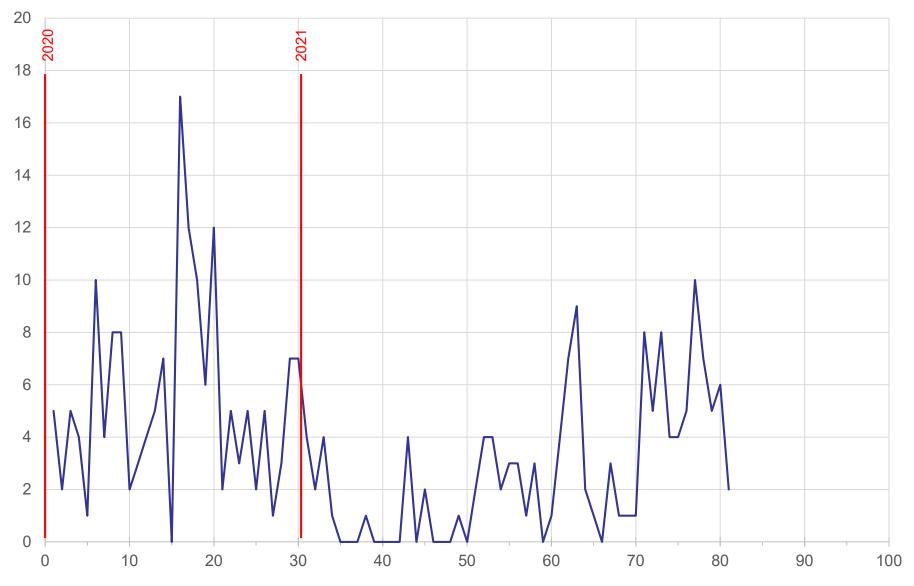

|                  | 113 |

## **GMSPI3 - Failed Tests**

| Test Status                | #  |
|----------------------------|----|
| Pre-Ignition Events - Mild | 26 |
| Totals                     | 26 |

<sup>\*</sup>Test targets have not been established; will be set at 20 tests

## GMSPI3 - Lost Tests\*

| Test Status                            | # |
|----------------------------------------|---|
| Oil charged in wrong test cell         | 1 |
| Failed pressure transducer             | 1 |
| Negative QI, Humidity, High Load Stage | 2 |
| Totals                                 | 4 |



<sup>\*</sup>Invalid and aborted tests

#### Average TPICBEVT by Report Period

■ GMPI01 ■ GMPI02





#### Standard Deviation of TPICBEVT by Report Period







#### **GMPI01** Reference Test Results







#### **GMPI02** Reference Test Results







## Reference Oil Inventory Estimated Life\*

| Oil        | Original Quantity<br>(gallons) | TMC Inventory<br>(gallons) | Lab Inventory<br>(samples) | Estimated Life |
|------------|--------------------------------|----------------------------|----------------------------|----------------|
| GMPI01-3   | 404                            | 33                         | 20                         | ~ 3 months     |
| GMPI02-3** | 530                            | 350                        | 20                         | ~ 6 months     |

<sup>\*</sup>Based upon recent usage rates

<sup>\*\*</sup>GMPI01 reblend (-4) is being pursued