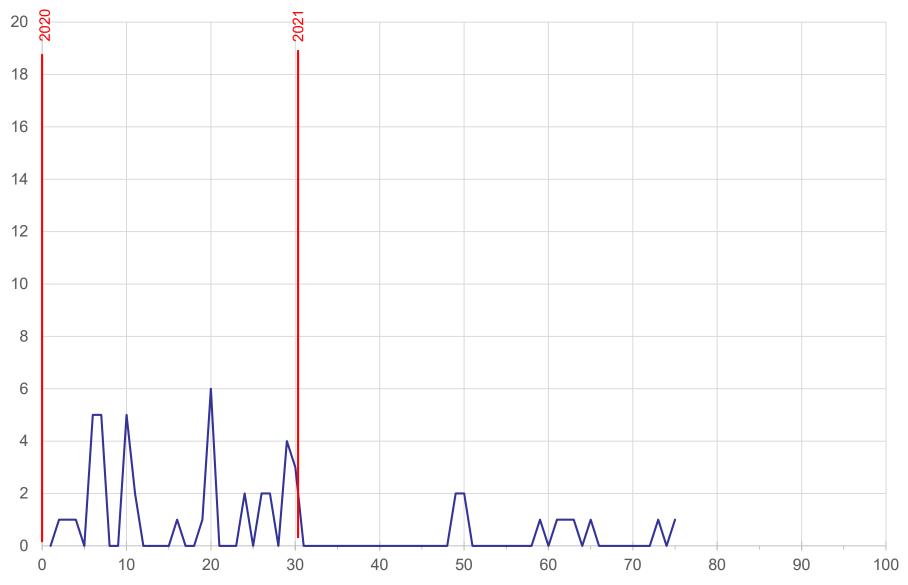

Failed Tests**

| Test Status                | #  |
|----------------------------|----|
| Pre-Ignition Events - Mild | 26 |
| Totals                     | 26 |

<sup>\*</sup>Test targets have not been established; will be set at 20 tests

## GMSPI3 - Lost Tests\*

| Test Status                            | # |
|----------------------------------------|---|
| Oil charged in wrong test cell         | 1 |
| Failed pressure transducer             | 1 |
| Negative QI, Humidity, High Load Stage | 2 |
| Totals                                 | 4 |



<sup>\*</sup>Invalid and aborted tests

#### Average TPICBEVT by Report Period

■ GMPI01 ■ GMPI02





#### Standard Deviation of TPICBEVT by Report Period







#### **GMPI01** Reference Test Results







#### **GMPI02** Reference Test Results







## Reference Oil Inventory Estimated Life\*

| Oil        | Original Quantity<br>(gallons) | TMC Inventory<br>(gallons) | Lab Inventory<br>(samples) | Estimated Life |
|------------|--------------------------------|----------------------------|----------------------------|----------------|
| GMPI01-3   | 404                            | 33                         | 20                         | ~ 3 months     |
| GMPI02-3** | 530                            | 350                        | 20                         | ~ 6 months     |

<sup>\*</sup>Based upon recent usage rates

<sup>\*\*</sup>GMPI01 reblend (-4) is being pursued