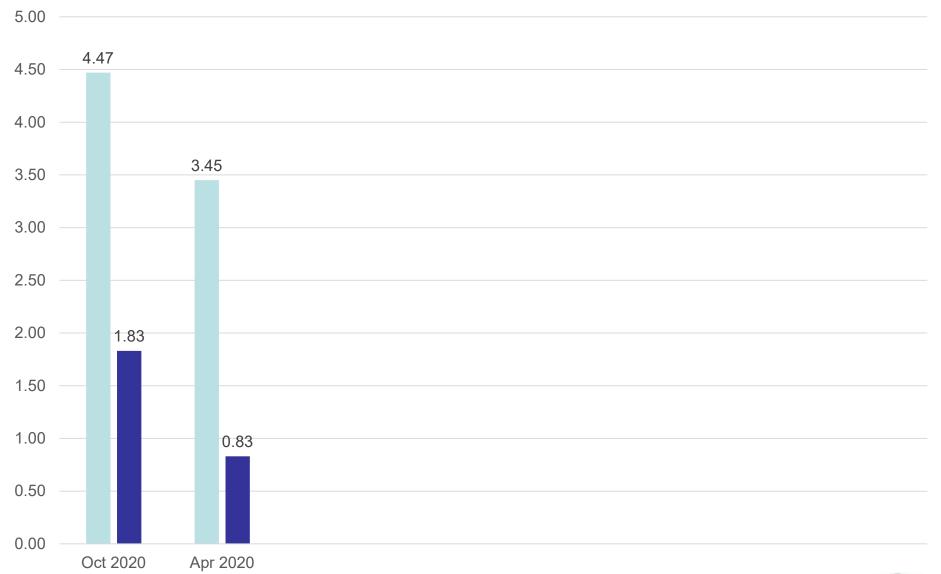

#### Average TPICBEVT by Report Period

■ GMPI01 ■ GMPI02

## Summary of Activity

- Reference test activity was high for this period and is continuing at a high level
- GMSPI3 LTMS was implemented in March
- All failed tests have been due to mild results
  - As engine builds age, test severity is lost
  - This period averaged approximately 1 pre-ignition event mild compared to prior period
    - Occurred for both oils