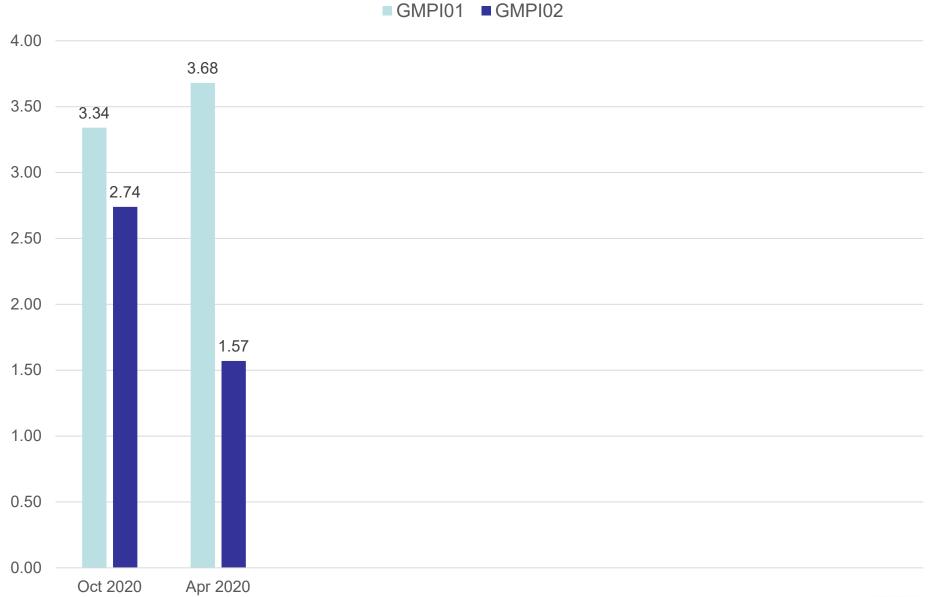

|
| Total                                       |                  | 113 |

## **GMSPI3 - Failed Tests**

| Test Status                | #  |
|----------------------------|----|
| Pre-Ignition Events - Mild | 26 |
| Totals                     | 26 |

<sup>\*</sup>Test targets have not been established; will be set at 20 tests

## GMSPI3 - Lost Tests\*

| Test Status                            | # |
|----------------------------------------|---|
| Oil charged in wrong test cell         | 1 |
| Failed pressure transducer             | 1 |
| Negative QI, Humidity, High Load Stage | 2 |
| Totals                                 | 4 |



<sup>\*</sup>Invalid and aborted tests

#### Average TPICBEVT by Report Period

■ GMPI01 ■ GMPI02





#### Standard Deviation of TPICBEVT by Report Period







#### **GMPI01** Reference Test Results







#### **GMPI02** Reference Test Results







## Reference Oil Inventory Estimated Life\*

| Oil        | Original Quantity<br>(gallons) | TMC Inventory<br>(gallons) | Lab Inventory<br>(samples) | Estimated Life |
|------------|--------------------------------|----------------------------|----------------------------|----------------|
| GMPI01-3   | 404                            | 33                         | 20                         | ~ 3 months     |
| GMPI02-3** | 530                            | 350                        | 20                         | ~ 6 months     |

<sup>\*</sup>Based upon recent usage rates

<sup>\*\*</sup>GMPI01 reblend (-4) is being pursued